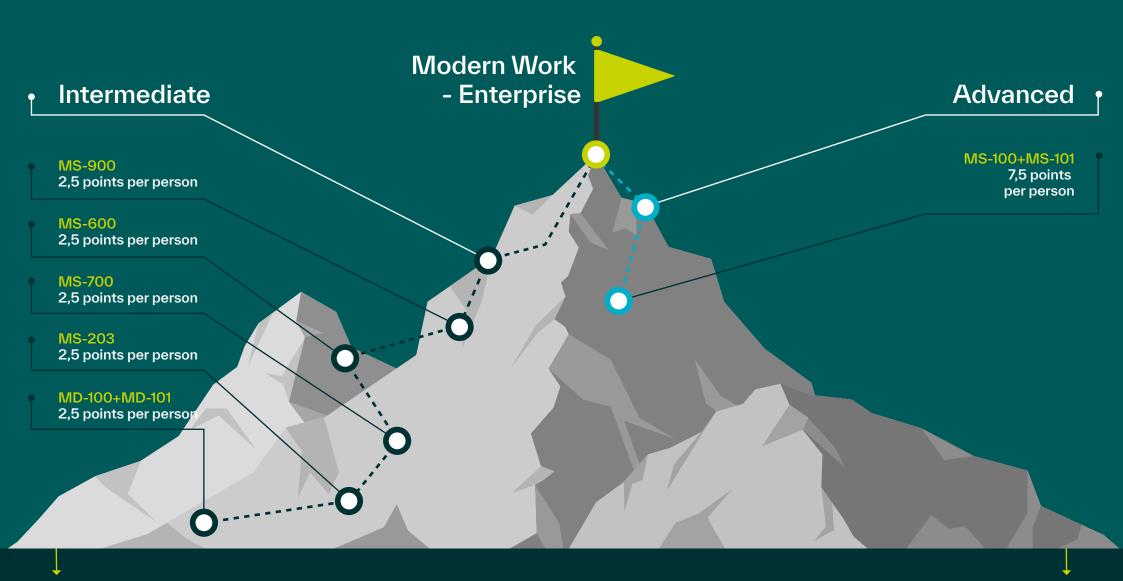

You can earn max. 10 points per certification or combined for intermediate.

You can earn max. 15 points per certification for advanced. MS-100+MS-101 is 1 certification.

You can earn max. 10 points per certification or combined for intermediate.

You can earn max. 15 points per certification for advanced. MS-100+MS-101 is 1 certification.