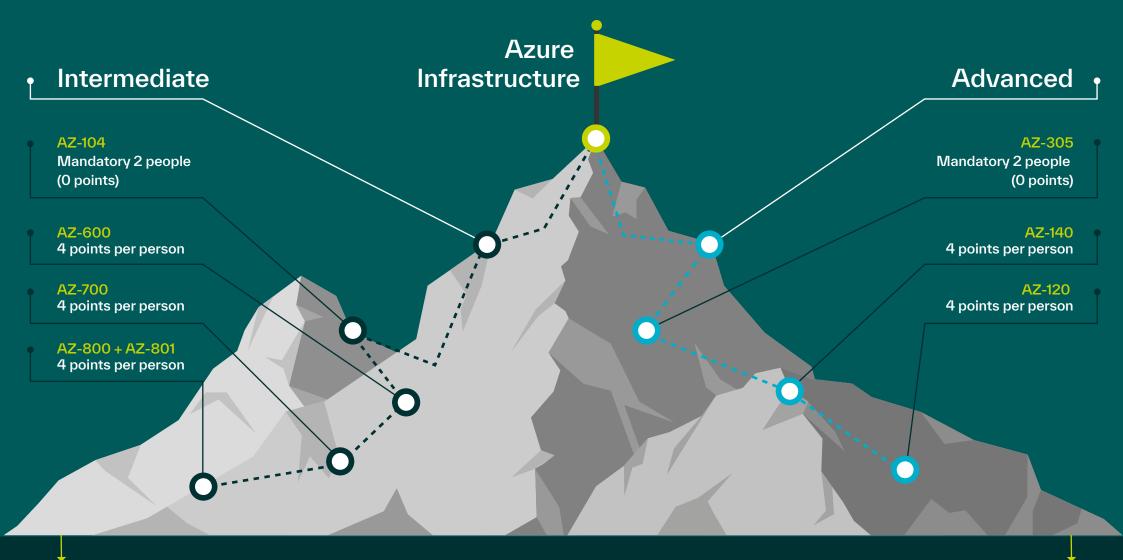

Microsoft Solutions partner Infrastructure Azure

You can earn max. 20 points in Intermediate and Advanced.

You may combine, both Intermediate and Advanced require a minimum of one certification with points.