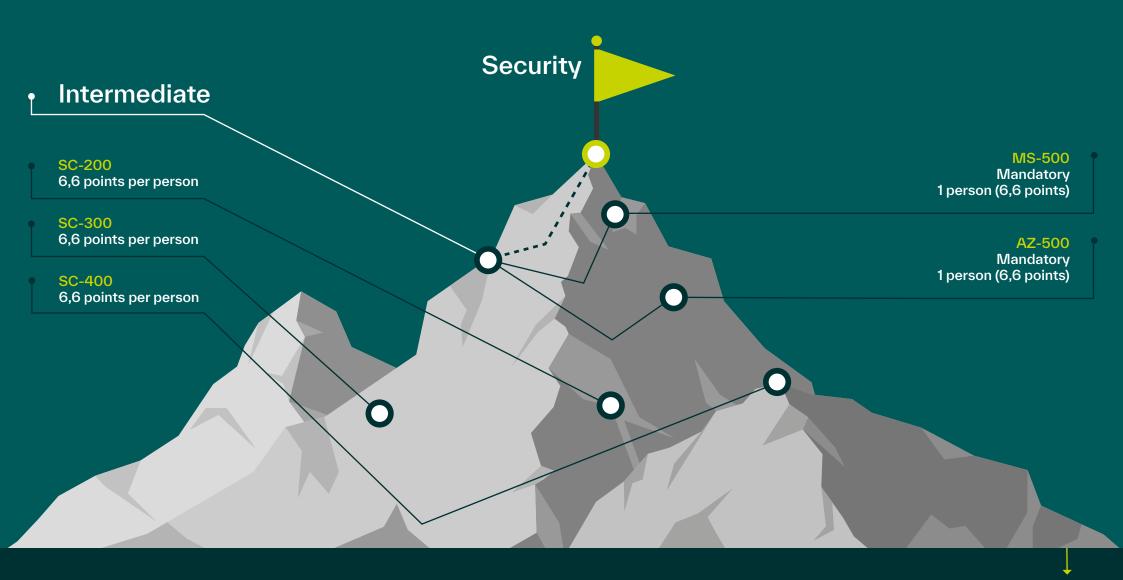

Microsoft Solutions partner Infrastructure Azure

You can earn max. 20 points in Intermediate and Advanced.

You may combine, both Intermediate and Advanced require a minimum of one certification with points.